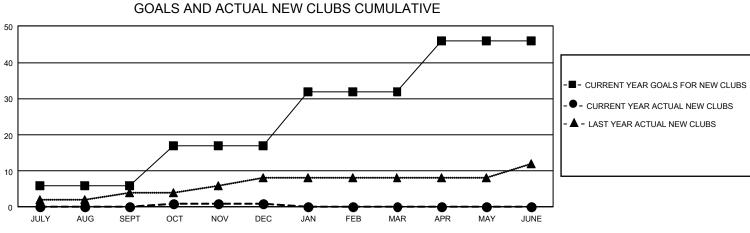

## GAT MONTHLY MEMBERSHIP PROGRESS REPORT Results

GMT Constitutional Area 4, Group A

REPORT DOES NOT INCLUDE CLUBS IN UNDISTRICTED AREAS.

| Clubs                 |               |           |               | Members               |                          |                         |                                                    |
|-----------------------|---------------|-----------|---------------|-----------------------|--------------------------|-------------------------|----------------------------------------------------|
| RESULTS FOR 2021-2022 |               |           |               | RESULTS FOR 2021-2022 |                          |                         |                                                    |
| QUARTER               | NEW CLUB GOAL | NEW CLUBS | DROPPED CLUBS | QUARTER               | EMBER GROWTH NET<br>GOAL | MEMBER GROWTH<br>ACTUAL | DROPPED MEMBERS<br>ACTUAL (including<br>transfers) |
| JULY/AUG/SEPT         | 18            | 0         | 18            | JULY/AUG/SEP          | т 346                    | 299                     | 1,001                                              |
| OCT/NOV/DEC           | 33            | 1         | 15            | OCT/NOV/DEC           | 442                      | 636                     | 1,175                                              |
| JAN/FEB/MAR           | 45            | 0         | 0             | JAN/FEB/MAR           | 466                      | 0                       | 0                                                  |
| APR/MAY/JUNE          | 42            | 0         | 0             | APR/MAY/JUNE          | 466                      | 0                       | 0                                                  |