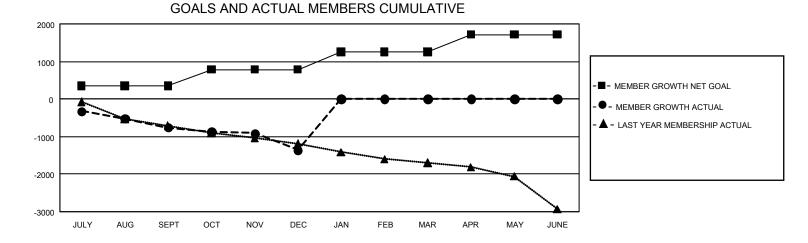

## GAT MONTHLY MEMBERSHIP PROGRESS REPORT Results

GMT Constitutional Area 4, Group A

REPORT DOES NOT INCLUDE CLUBS IN UNDISTRICTED AREAS.

| Clubs                 |               |           |               | Members               |                          |                         |                                                    |
|-----------------------|---------------|-----------|---------------|-----------------------|--------------------------|-------------------------|----------------------------------------------------|
| RESULTS FOR 2021-2022 |               |           |               | RESULTS FOR 2021-2022 |                          |                         |                                                    |
| QUARTER               | NEW CLUB GOAL | NEW CLUBS | DROPPED CLUBS | QUARTER               | EMBER GROWTH NET<br>GOAL | MEMBER GROWTH<br>ACTUAL | DROPPED MEMBERS<br>ACTUAL (including<br>transfers) |
| JULY/AUG/SEPT         | 18            | 0         | 18            | JULY/AUG/SEP          | т 346                    | 299                     | 1,001                                              |
| OCT/NOV/DEC           | 33            | 1         | 15            | OCT/NOV/DEC           | 442                      | 636                     | 1,175                                              |
| JAN/FEB/MAR           | 45            | 0         | 0             | JAN/FEB/MAR           | 466                      | 0                       | 0                                                  |
| APR/MAY/JUNE          | 42            | 0         | 0             | APR/MAY/JUNE          | 466                      | 0                       | 0                                                  |